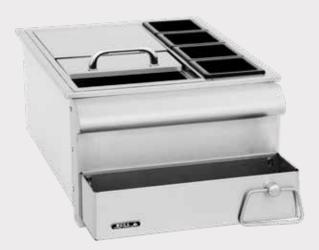

| 46cm B                                                       | /    |           | #85624    |            |                    |      |          |         |
|--------------------------------------------------------------|------|-----------|-----------|------------|--------------------|------|----------|---------|
| Removable Condiment Tray.                                    |      |           |           |            |                    |      |          |         |
| Ice Chest with sliding Lid. Towel Holder. 15kg ice capacity. |      |           |           |            |                    |      |          |         |
| Add a Cocktail Station to your Outdoor Kitchen.              |      |           |           |            |                    |      |          |         |
| Specifications                                               |      |           |           |            |                    |      |          |         |
| Stainless Steel                                              |      | 304 Grade |           |            |                    |      |          |         |
| Dimensions                                                   |      |           |           |            | Cut out Dimensions |      |          |         |
| L 42.7 cm                                                    | D 56 | .7 cm     | H 27.4 cm |            | L 43.5 cm          | D 57 | cm       | H 24 cm |
| CTN Length                                                   |      | 0.72 Mts  |           | CTN Height |                    |      | 0.35 Mts |         |
| CTN Width                                                    |      | 0.52 Mts  |           |            | CTN Weight         |      | 23 K     | g 1 Pcs |