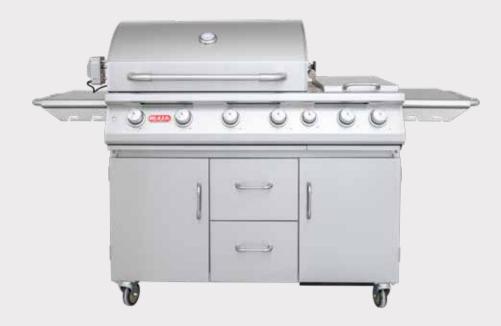

## 7 BURNER CART

## 7 BURNER BUILT-IN

The 7 Burner Grill is the largest and most versatile of all our carts. It has an impressive cooking area, with infrared Back Burner and rotisserie, along with extra storage space. The incorporated double side burner saves space especially when incorporating in an Outdoor Kitchen.