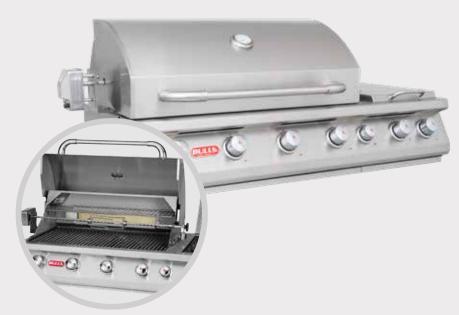

## 7 BURNER BUILT-IN

The 7 Burner Grill is the largest and most versatile of all our carts. It has an impressive cooking area, with infrared Back Burner and rotisserie, along with extra storage space. The incorporated double side burner saves space especially when incorporating in an Outdoor Kitchen.